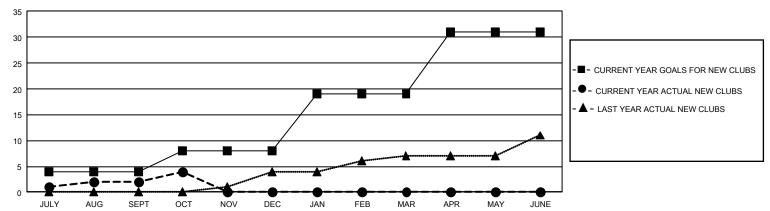

## GMT Constitutional Area 4, Group D

REPORT DOES NOT INCLUDE CLUBS IN UNDISTRICTED AREAS.

|               | Club          | )S          |               | Members               |                       |                         |                                                    |  |
|---------------|---------------|-------------|---------------|-----------------------|-----------------------|-------------------------|----------------------------------------------------|--|
|               | RESULTS FOR   | R 2020-2021 |               | RESULTS FOR 2020-2021 |                       |                         |                                                    |  |
| QUARTER       | NEW CLUB GOAL | NEW CLUBS   | DROPPED CLUBS | QUARTER MEMB          | ER GROWTH NET<br>GOAL | MEMBER GROWTH<br>ACTUAL | DROPPED<br>MEMBERS ACTUAL<br>(including transfers) |  |
| JULY/AUG/SEPT | 12            | 2           | 12            | JULY/AUG/SEPT         | 235                   | 438                     | 620                                                |  |
| OCT/NOV/DEC   | 12            | 2           | 0             | OCT/NOV/DEC           | 360                   | 198                     | 184                                                |  |
| JAN/FEB/MAR   | 33            | 0           | 0             | JAN/FEB/MAR           | 352                   | 0                       | 0                                                  |  |
| APR/MAY/JUNE  | 36            | 0           | 0             | APR/MAY/JUNE          | 507                   | 0                       | 0                                                  |  |

## GOALS AND ACTUAL NEW CLUBS CUMULATIVE