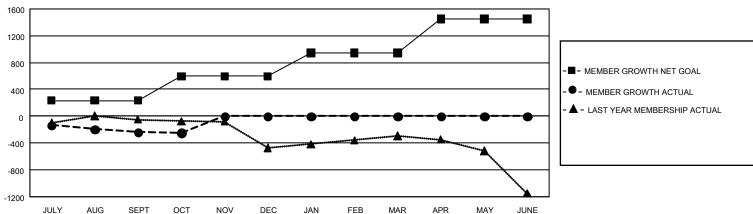

## GMT Constitutional Area 4, Group D

REPORT DOES NOT INCLUDE CLUBS IN UNDISTRICTED AREAS.

|               | Club          | )S          |               | Members               |                       |                         |                                                    |  |
|---------------|---------------|-------------|---------------|-----------------------|-----------------------|-------------------------|----------------------------------------------------|--|
|               | RESULTS FOR   | R 2020-2021 |               | RESULTS FOR 2020-2021 |                       |                         |                                                    |  |
| QUARTER       | NEW CLUB GOAL | NEW CLUBS   | DROPPED CLUBS | QUARTER MEMB          | ER GROWTH NET<br>GOAL | MEMBER GROWTH<br>ACTUAL | DROPPED<br>MEMBERS ACTUAL<br>(including transfers) |  |
| JULY/AUG/SEPT | 12            | 2           | 12            | JULY/AUG/SEPT         | 235                   | 438                     | 620                                                |  |
| OCT/NOV/DEC   | 12            | 2           | 0             | OCT/NOV/DEC           | 360                   | 198                     | 184                                                |  |
| JAN/FEB/MAR   | 33            | 0           | 0             | JAN/FEB/MAR           | 352                   | 0                       | 0                                                  |  |
| APR/MAY/JUNE  | 36            | 0           | 0             | APR/MAY/JUNE          | 507                   | 0                       | 0                                                  |  |

## GOALS AND ACTUAL MEMBERS CUMULATIVE

| DROPPED CLUBS: 12 |     | 249 CLUBS OF 1,468 ADDED 1 OR<br>MORE NEW MEMBERS | GENDER DISTRIBUTION             |                 |       |
|-------------------|-----|---------------------------------------------------|---------------------------------|-----------------|-------|
|                   |     |                                                   | MALE                            | 21,649 (71.62%) |       |
|                   |     |                                                   | FEMALE                          | 8,578 (28.38%)  |       |
| DROPPED MEMBERS   |     |                                                   |                                 | ,               |       |
| DECEASED          | 79  | CLICK HERE FOR CUMULATIVE                         | TOTAL FAMILY UNIT MEMBERS       |                 | 2,797 |
| CLUB CANCELLED 3  |     | MEMBERSHIP DATA                                   |                                 |                 |       |
| OTHER             | 722 |                                                   | FAMILY MEMBERS PAYING HALF DUES |                 | 1,427 |
| TOTAL             | 804 |                                                   |                                 |                 |       |